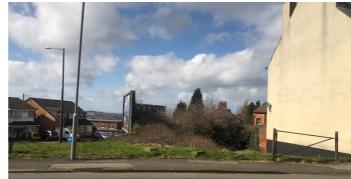

# Land at Dudley Road, Rowley Regis, West Midlands B65 8JH

Freehold former advertising site of about 676 sq m (7,281 sq ft)

## **Property Summary**

- Freehold vacant site of 676 sq m (7,281 sq ft)
- Located in a residential area
- Suit advertising or possible development, subject to necessary consents
- Vacant possession

#### Location

Rowley Regis is located about 8 miles west of Birmingham. The site is located on Dudley Road on its junction with Portway Road, in a mainly residential area.

**Description** 

An irregular shaped site of about 0.068 hectares (0.167 acres) that currently has 2 X 48 sheet advertising hoardings. The site may suit an alternative use, subject to necessary consents.