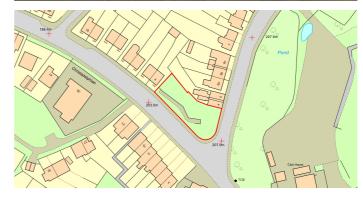

# Land at Dudley Road, Rowley Regis, West Midlands B65 8JH

Freehold former advertising site of about 676 sq m (7,281 sq ft)

## **Property Summary**

- Freehold vacant site of 676 sq m (7,281 sq ft)
- Located in a residential area
- Suit advertising or possible development, subject to necessary consents
- Vacant possession

#### Location

Rowley Regis is located about 8 miles west of Birmingham. The site is located on Dudley Road on its junction with Portway Road, in a mainly residential area.

**Description** 

An irregular shaped site of about 0.068 hectares (0.167 acres) that currently has 2 X 48 sheet advertising hoardings. The site may suit an alternative use, subject to necessary consents.