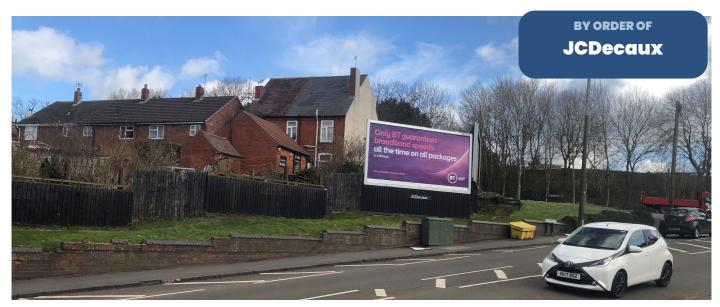

# Land at Dudley Road, Rowley Regis, West Midlands B65 8JH

Freehold former advertising site of about 676 sq m (7,281 sq ft)

## **Property Summary**

- Freehold vacant site of 676 sq m (7,281 sq ft)
- Located in a residential area
- Suit advertising or possible development, subject to necessary consents
- Vacant possession

#### Location

Rowley Regis is located about 8 miles west of Birmingham. The site is located on Dudley Road on its junction with Portway Road, in a mainly residential area.

**Description** 

An irregular shaped site of about 0.068 hectares (0.167 acres) that currently has 2 X 48 sheet advertising hoardings. The site may suit an alternative use, subject to necessary consents.