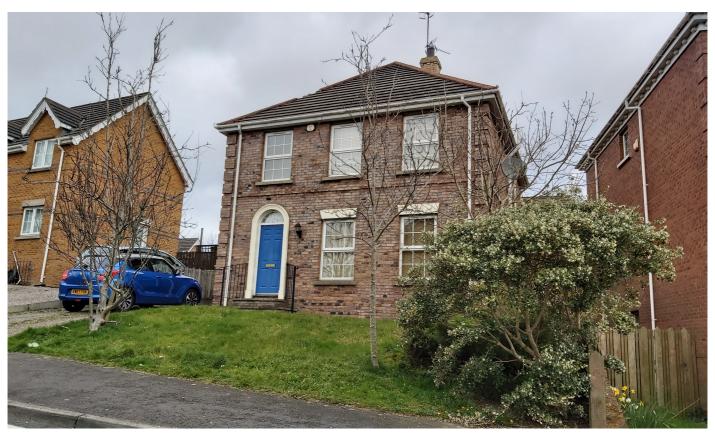

# 63 Summerhill, Banbridge, County Down BT32 3LS

Freehold two-floor four bedroom detached house - Full vacant possession

## **Property Summary**

- Freehold two-floor detached house
- Understood to be four bedrooms
- Off-street parking
- Full vacant possession
- Gross internal floor area 124 sq.m (1,334 sq.ft)

### **Description**

We understand the house has four bedrooms and is brick built with a tiled roof and has its own gravel driveway.

The property has not been inspected by the auctioneers and interested parties must rely on their own enquiries.