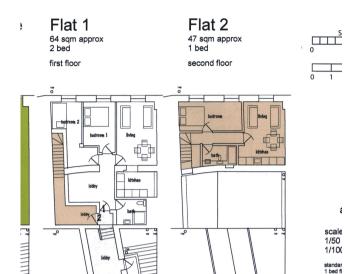

#### Accommodation

Currently arranged as: Second floor: Three rooms. First floor: Two rooms, kitchenette, wc.

### **Planning**

Planning permission has been granted (23/08/2018 application number PA18/05949) to provide: Second floor flat: Open plan reception room / kitchen, dining room, bedroom, bathroom/wc. Approx area 47 sq m (505 sq ft).
First floor flat: Two bedrooms, reception room, kitchen, shower room/wc. Approx area 64 sa m (688 sa ft).