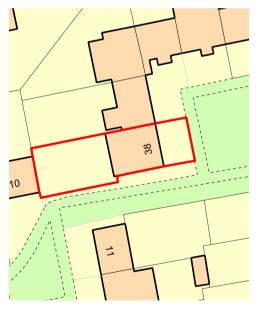

# 38 Tunstall Road, Southampton, Hampshire SO19 6NZ

Freehold two floor end of terrace house. Full vacant possession

### Location

Situated off Warburton Road to the east of the city centre. Public transport includes Sholing and Burslsdon railway stations. Local shopping amenities are on Warburton Road, Hedge End Retail Park is close by. Recreation and leisure amenities can be found locall, the River Itchen and Hamble are nearby and offer extensive watersport activities and access to the solent.