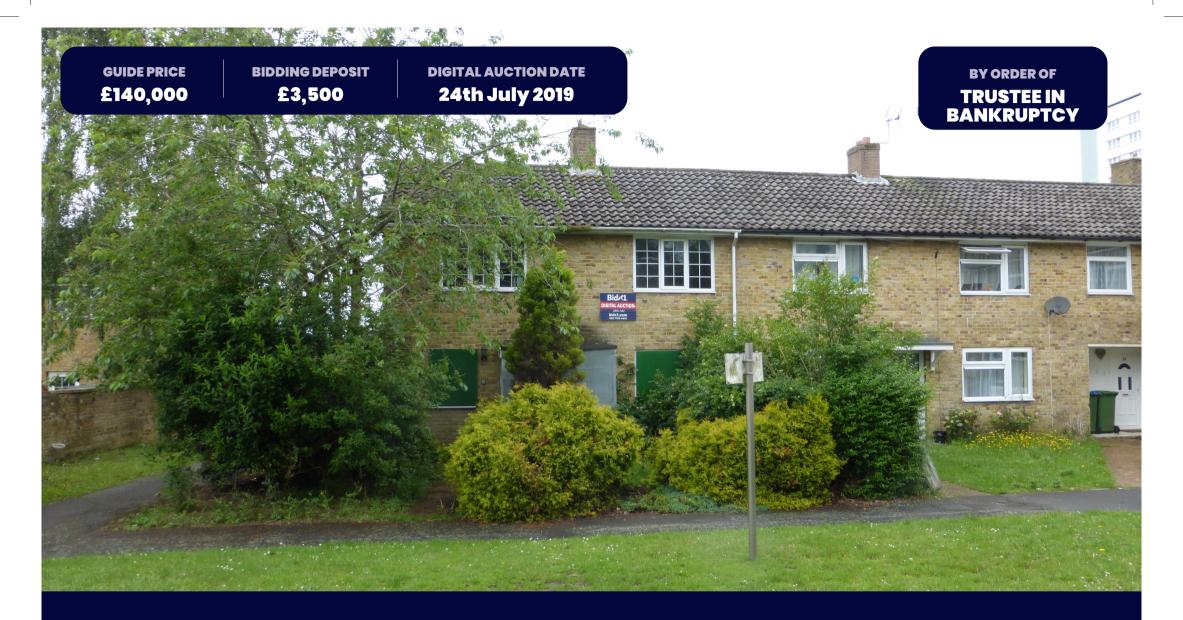

# 38 Tunstall Road, Southampton, Hampshire SO19 6NZ

Freehold two floor end of terrace house. Full vacant possession

### **Property Summary**

- Three bedroom end of terrace house with potential
- Full vacant possession
- · Established residential area
- Private rear garden
- BY ORDER OF THE TRUSTEE IN BANKRUPTCY

### Location

Situated off Warburton Road to the east of the city centre. Public transport includes Sholing and Burslsdon railway stations. Local shopping amenities are on Warburton Road, Hedge End Retail Park is close by. Recreation and leisure amenities can be found locall, the River Itchen and Hamble are nearby and offer extensive watersport activities and access to the solent.