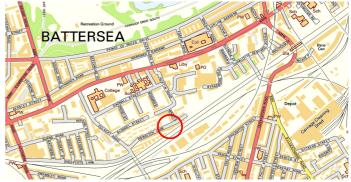

#### Location

Situated off Henley Street to the south of Battersea Park Road. Public transport includes Battersea Park Station. Shopping amenities are on Battersea Park Road. Recreation facilities are available in Battersea Park which is within easy walking