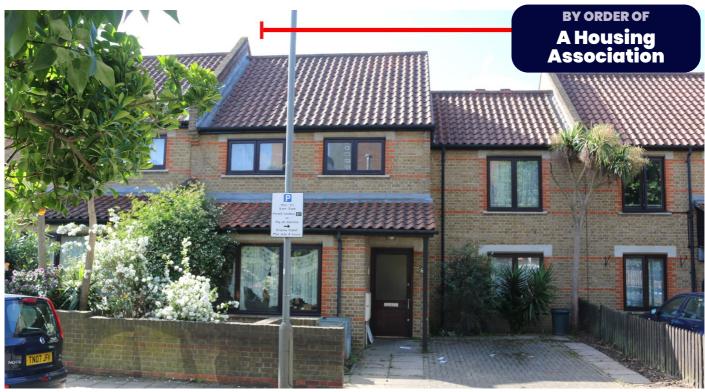

# 8 Golding Terrace, Longhedge Street, Battersea, **SW11 5EU**

Freehold two floor terraced house. Full vacant possession

# **Property Summary**

- · Freehold two floor terraced house
- · Popular location
- · Full vacant possession
- BY ORDER OF A HOUSING ASSOCIATION

### **Accommodation**

First floor: Three bedrooms, bathroom/wc, shower room. Ground floor: Open plan kitchen / reception room, bathroom/wc. Outside: Rear garden and front driveway. The property benefits from central heating (not tested).