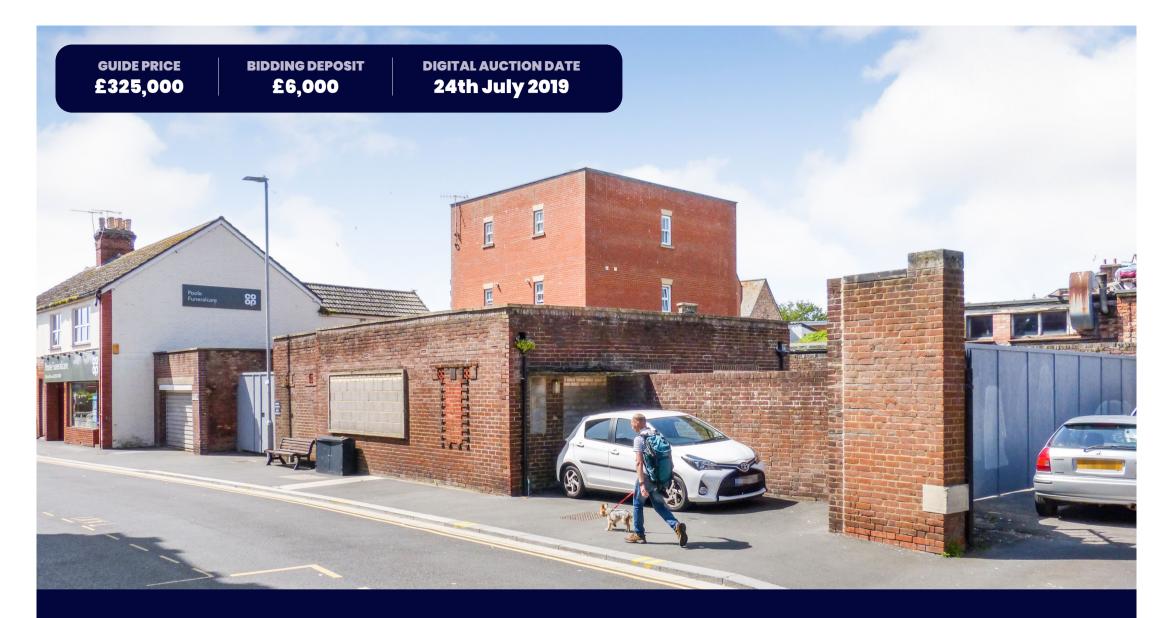

# 76 Lagland Street (rear of 151 High Street), Poole, Dorset BH15 1AS

A freehold rectangular site in the heart of Poole, with great development potential subject to planning.

### Description

The property comprised a rectangular site upon which is located a former outhouse and garage. The site has recently been used for car parking, however has potential for residential (subject to planning). The total site area is 0.032 hectares (0.08 acres) (supplied by the vendor).

The Spire

тсв

N.

The site also has two detached buildings, each arranged on ground floor only, to provide a former outhouse and garage.

These Particulars were downloaded from BidXL.com. Buyers are strongly advised and assumed to have returned to BidXL.com to read the full terms and conditions associated with this lot, and check the Special Conditions and any applicable Addendum, prior to bidding. Additional costs, charges and encumbrances may apply for Buyers once they have made a successful bid in relation to a property. Where a guide price (or range of prices) is given, that guide is the minimum price at which, or range of prices within which, the seller may be prepared to sell on the date on which the guide price, or range of prices, is published. Please see full disclaimer on BidXL.com for limitations regarding the liability of BidXL.