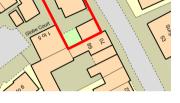

#### Location

The property is located in the attractive Dorset town of Poole. The town has a population of 130,000 and lies 5 miles west of Bournemouth and 29 miles south west of Southampton and can be reached via the A31, A35 and M27. The property and site, is located to the east of the pedestrianised High Street, on its junction with Lagland Street, some 315 metres from Poole railway station.

### Description

The property comprised a rectangular site upon which is located a former outhouse and garage. The site has recently been used for car parking, however has potential for residential (subject to planning). The total site area is 0.032 hectares (0.08 acres) (supplied by the vendor).