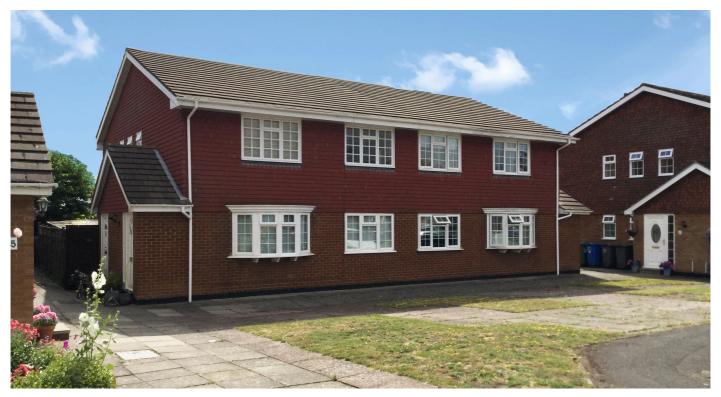

# 19 & 21 Avondale, Pinkneys Green, Maidenhead, Berkshire SL6 6SE

Freehold ground rent investment secured upon 2 self-contained flats

#### Location

Situated off Furze Platt Road via Cranbrook Drive. Public transport includes Furze Platt Railway Station. Shopping amenities are found locally. Recreation facilities can be found at Oaken Grove Park.

## **Description**

A two floor semi-detached building arranged as two self-contained flats (both sold off)

| Unit | Lease Term | From      | Rent Per Annum                                                    |
|------|------------|-----------|-------------------------------------------------------------------|
| 19   | 150 years  | 29/9/1995 | £250 (Doubling in 2045 and each subsequent 25th year of the term) |
| 21   | 125 years  | 29/9/1995 | £125 (Doubling in 2020 and each subsequent 25th year of the term) |