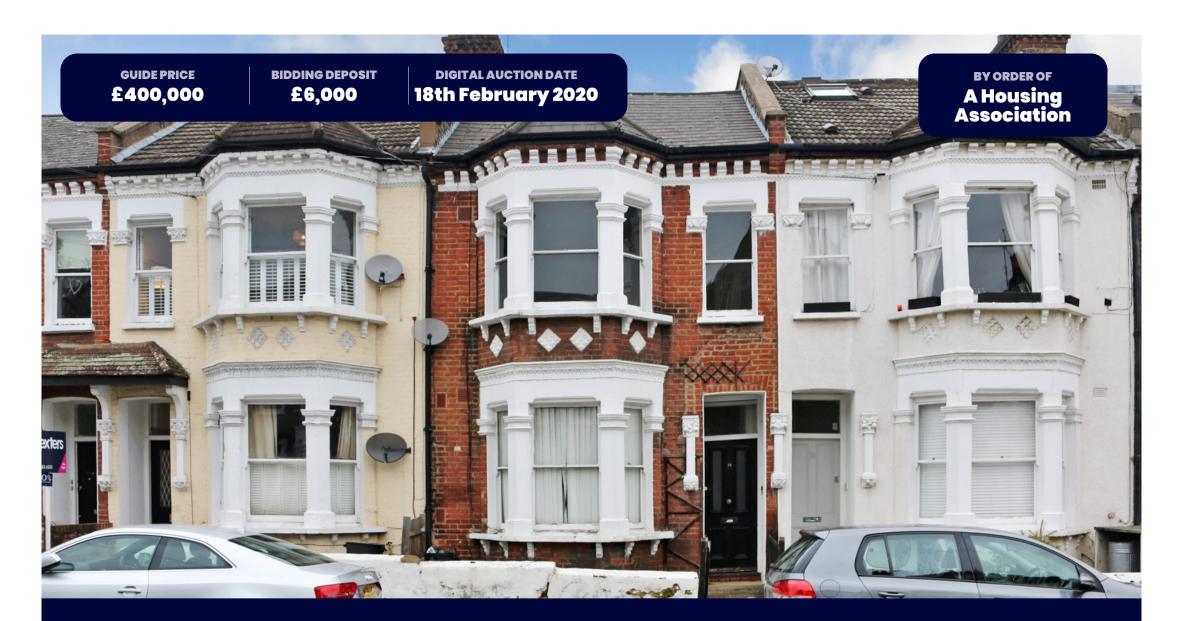

# 14b Aliwal Road, Battersea, London, SW11 1RD

Long leasehold first floor self-contained flat - Full vacant possession

## **Property Summary**

- By order of a Housing Association
- · Long leasehold first floor self-contained flat
- A well proportioned flat excellent refurbishment opportunity
- Approximate area 57 sq m (613 sq ft)
- Full vacant possession