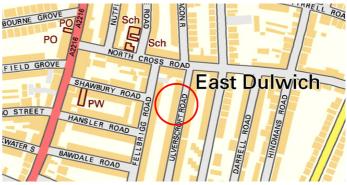

#### Location

Situated off Whateley Road within a sought after residential area to the east of Lordship Lane. Public transport includes East Dulwich railway station. There are numerous fashionable shops bars and resturants availabe along Lordship Lane within easy walking distance. Recreation facilites can be found at Peckham Rye Park.