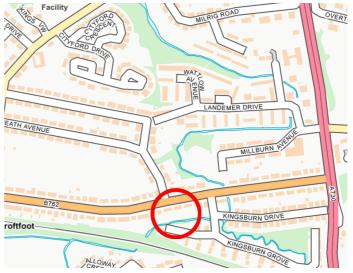

#### Location

Situated between Bankhead Road and King's Park Avenue. Public transport includes Croftfoot railway station. Shopping amenities are at Rutherglen Exchange Shopping Centre. Recreaton facilities can be found at nearby King's and Overtoun Parks.