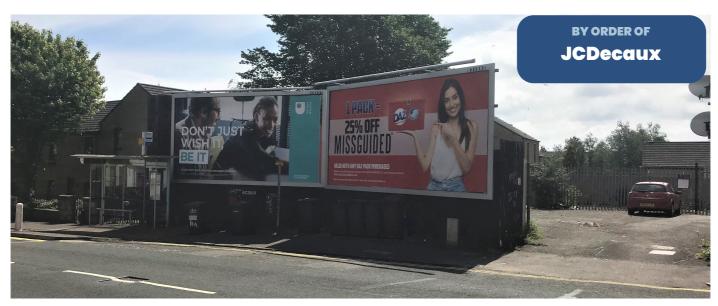

# Land at Main Street, Dundee, Angus DD3 7EY

A prominent heritable site totalling about 316.42 sq m (3,406 sq ft)

#### **Property Summary**

• A heritable site totalling about 316.42 sq m (3,406 sq ft)

- Two 48 sheet advertising hoardings
- Possible development potential, subject to consents
- Located in a mainly residential area

# Description

A roughly square site totalling 316.42 sq m (3,405 sq ft) with two 48 sheet advertising hoardings facing the road. The site is located in a mainly residential area and would suit a possible development, subject to obtaining any necessary consents.