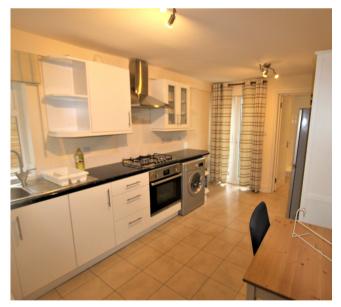

### **Accommodation**

Reception room, bedroom, kitchen/breakfast room, shower room/wc, cellar **Outside:** Rear patio garden