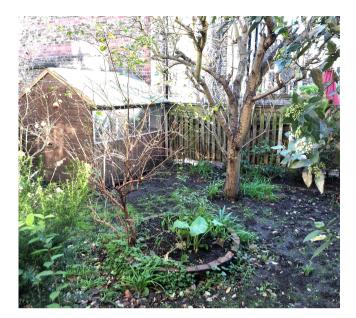

#### Accommodation

Two bedrooms, reception room, kitchen, bathroom/wc

Outside: Rear garden

Approximate area 61 sq m (656 sq ft)
The property benefits from central heating (not tested)

To be sold on a new lease for a term of 125 years at a peppercorn ground