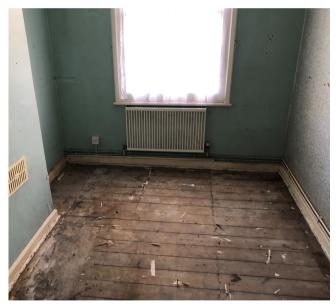

#### Accommodation

Two bedrooms, reception room, kitchen, bathroom/wc

Outside: Rear garden

Approximate area 61 sq m (656 sq ft)
The property benefits from central heating (not tested)

To be sold on a new lease for a term of 125 years at a peppercorn ground