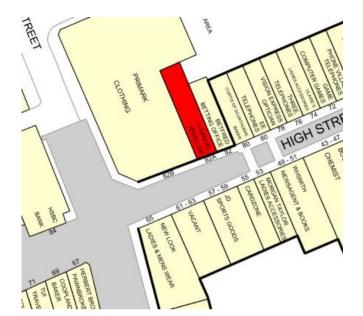

The property is located in a prime retail location on the north side of this busy pedestrianised section of the High Street next to Primark. Nearby occupiers include WH Smith, Starbucks, JD Sports, Lloyds, Boots and Vision Express.

## **Description**

A mid terraced three storey property of modern construction consisting of a ground floor retail unit with ancillary accommodation and storage on first and second floors. The ground floor shop with store consists of about 152.50 sq m ( 1,642 sq ft), first floor 52.40 sq m (564 sq ft) and second floor 54.40 sq m (586 sq ft). The net internal floor area totals about 259.30 sq m (2.79) sq ft).