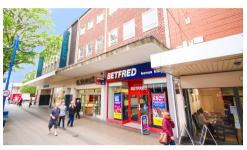

The property is located in a prime retail location on the north side of this busy pedestrianised section of the High Street next to Primark. Nearby occupiers include WH Smith, Starbucks, JD Sports, Lloyds, Boots and Vision Express.

## **Description**

A mid terraced three storey property of modern construction consisting of a ground floor retail unit with ancillary accommodation and storage on first and second floors. The ground floor shop with store consists of about 152.50 sq m ( 1,642 sq ft), first floor 52.40 sq m (564 sq ft) and second floor 54.40 sq m (586 sq ft). The net internal floor area totals about 259.30 sq m (2.79) sq ft).