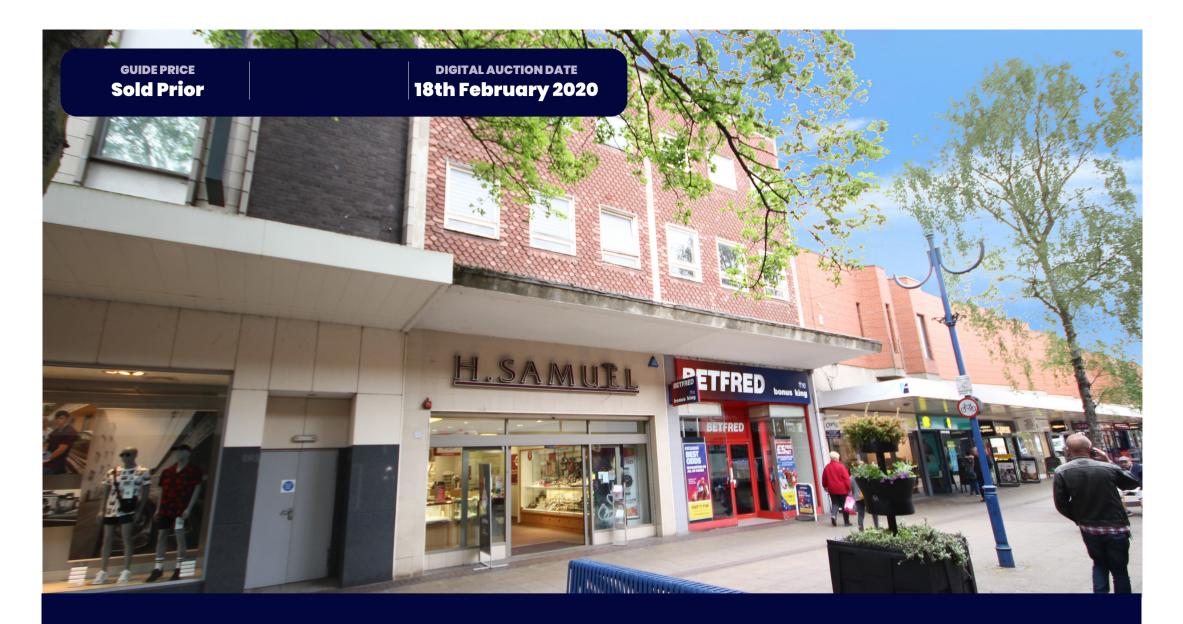

# 82A High Street, Scunthorpe, South Humberside DN15 6SA

Freehold retail investment let to H Samuel Limited producing £35,000 pa

The property is located in a prime retail location on the north side of this busy pedestrianised section of the High Street next to Primark. Nearby occupiers include WH Smith, Starbucks, JD Sports, Lloyds, Boots and Vision Express.

## **Description**

A mid terraced three storey property of modern construction consisting of a ground floor retail unit with ancillary accommodation and storage on first and second floors. The ground floor shop with store consists of about 152.50 sq m ( 1,642 sq ft), first floor 52.40 sq m (564 sq ft) and second floor 54.40 sq m (586 sq ft). The net internal floor area totals about 259.30 sq m (2.79) sq ft).