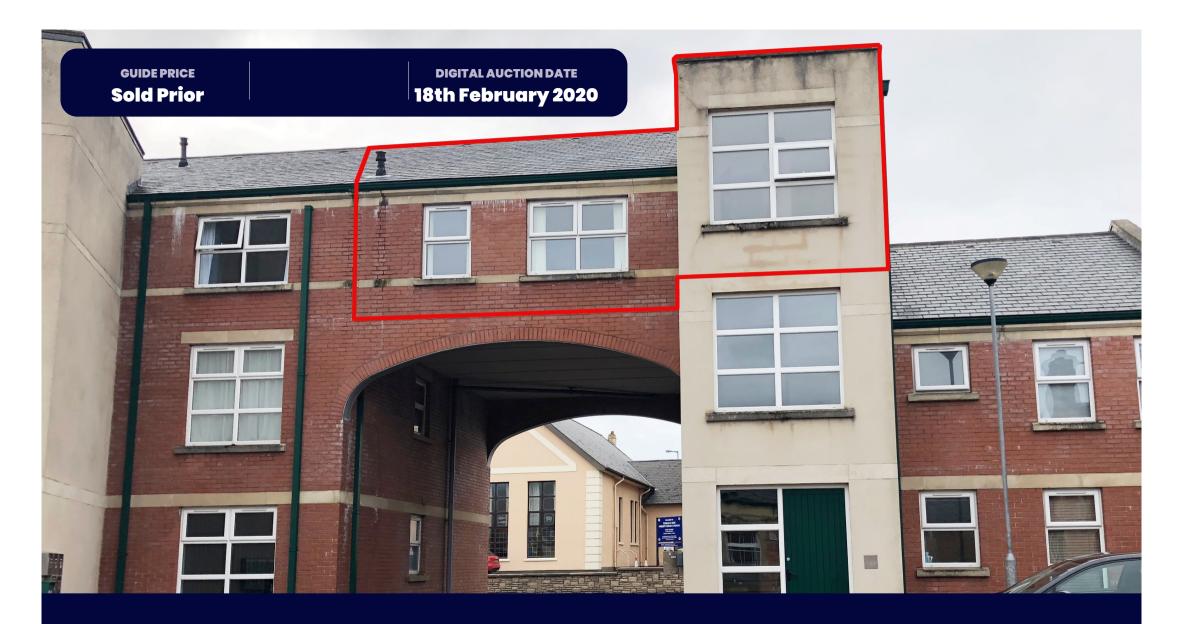

# 42 Irish Society Court, Coleraine, County Londonderry BT52 1GX

Long leasehold second floor two bedroom self-contained flat

### Location

Situated in the popular Irish Society Court development off Terrace Row. Public transport includes Coleraine Railway Station. The town centre location offers ample opportunity for shopping and access to local bars and restaurants. Recreation facilities can be found locally.