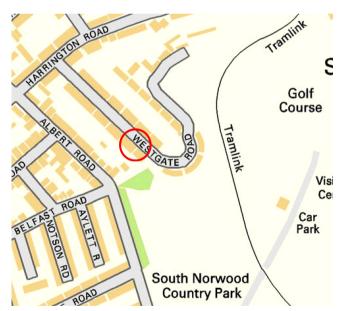

#### Location

Situated within a popular residential area, accessed off Harrington Road and close to South Norwood Country Park. Public transport includes Norwood Junction railway station which provides a direct link to London Bridge with a journey time of 12 minutes. Shopping amenities are on Portland Road, Central Croydon is approximate 2.5 miles to the south and offers numerous shops bars and restaurants.