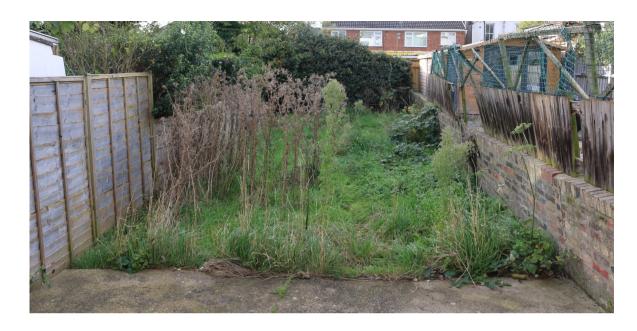

## **Property Summary**

- · Freehold terraced house
- Two bedrooms
- Rear Garden
- · Refurbishment opportunity with potential to extend
- BY ORDER OF A HOUSING ASSOCIATION

### **Accommodation**

First floor: Two bedrooms, bathroom / wc Ground floor: Reception room, dining room, kitchen. Outside: Front and rear garden. The property benefits from double glazing and central heating (not tested).