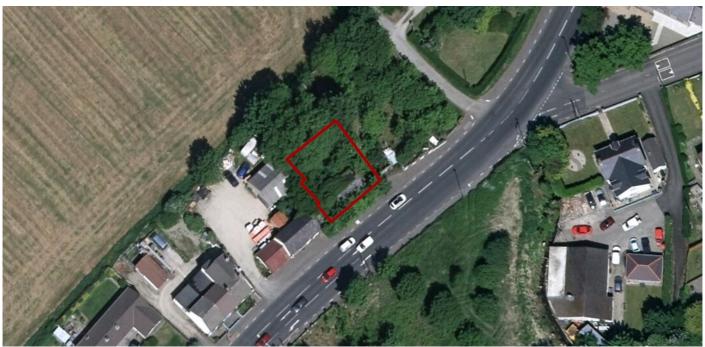

#### Location

Situated within the village of Newbuildings on the Victoria Road (A2) which runs south from the centre of Londonderry / Derry approximately 3 miles away. Public transport includes Derry / Londonderry railway station. Shopping amenities are at Foyleside Shopping Centre. Recreation amenities can be found at the Top of Hill Park and the City of Derry Golf Club nearby.

### **Planning**

Planning permission (Ref: A/2007/0970/RM and A/2006/0169/O) previously granted for the erection of a pair of semi-detached dwellings to replace the existing dwelling - These are now

These Particulars were downloaded from BidXl.com. Buyers are strongly advised and assumed to have returned to BidXl.com to read the full terms and conditions associated with this lot, and check the Special Conditions and any applicable Addendum, prior to bidding. Additional costs, charges and encumbrances may apply for Buyers once they have made a successful bid in relation to a property. Where a guide price (or range of prices) is given, that guide is the minimum price at which, or range of prices within which, the seller may be prepared to sell on the date on which the guide price, or range of prices, is published. Please see full disclaimer on BidX1.com for limitations regarding the liability of BidX1.