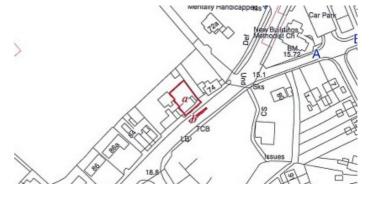

#### Location

Situated within the village of Newbuildings on the Victoria Road (A2) which runs south from the centre of Londonderry / Derry approximately 3 miles away. Public transport includes Derry / Londonderry railway station. Shopping amenities are at Foyleside Shopping Centre. Recreation amenities can be found at the Top of Hill Park and the City of Derry Golf Club nearby.

### **Planning**

Planning permission (Ref: A/2007/0970/RM and A/2006/0169/O) previously granted for the erection of a pair of semi-detached dwellings to replace the existing dwelling - These are now

These Particulars were downloaded from BidXl.com. Buyers are strongly advised and assumed to have returned to BidXl.com to read the full terms and conditions associated with this lot, and check the Special Conditions and any applicable Addendum, prior to bidding. Additional costs, charges and encumbrances may apply for Buyers once they have made a successful bid in relation to a property. Where a guide price (or range of prices) is given, that guide is the minimum price at which, or range of prices within which, the seller may be prepared to sell on the date on which the guide price, or range of prices, is published. Please see full disclaimer on BidX1.com for limitations regarding the liability of BidX1.