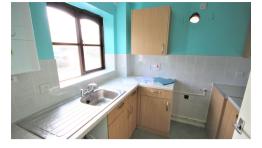

## Description

The property comprises a modern corner positioned semi detached house with parking to one side and a garden to the rear. The ground floor is arranged as a large reception room with sliding doors to the garden and a kitchen, and on the first floor one bedroom at the rear and a bathroom.

## Accommodation

First floor:Bedroom, bathroom/wc Ground floor: Reception room, kitchen Outside: Rear garden The property benefits from central heating (not tested)