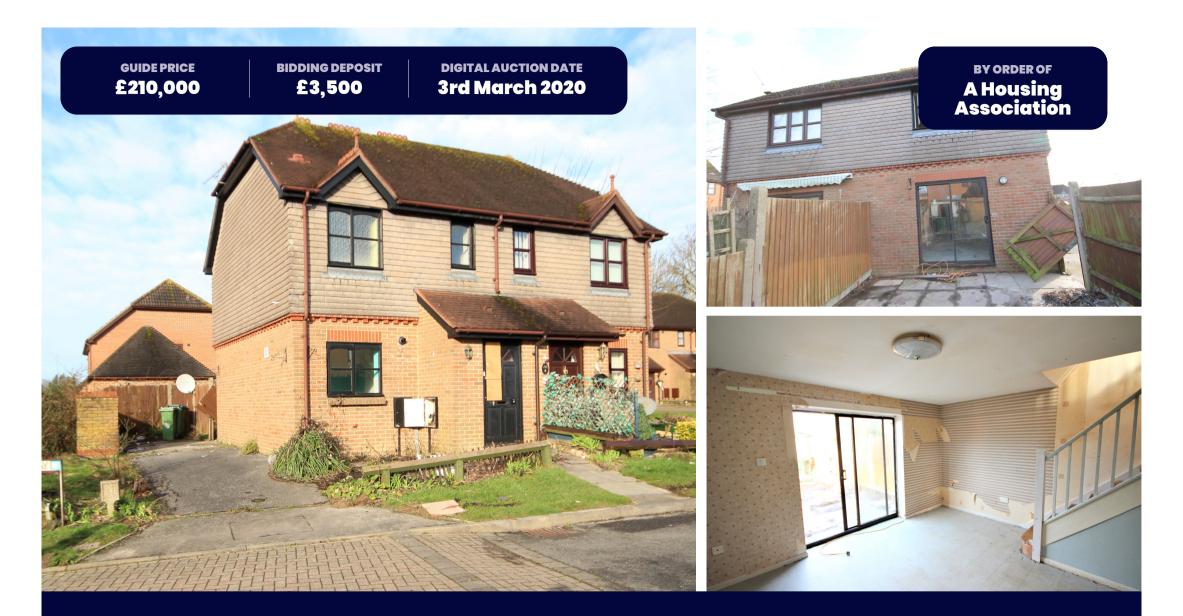

# 1 Robert Way, Horsham, West Sussex RH12 5QS

A modern freehold one bedroom semi-detached house requiring upgrading with full vacant possession

#### **Property Summary**

- By order of a major Housing Association
- Modern freehold one bedroom house
- Requiring upgrading
- Rear garden
- Full vacant possession

## Description

The property comprises a modern corner positioned semi detached house with parking to one side and a garden to the rear. The ground floor is arranged as a large reception room with sliding doors to the garden and a kitchen, and on the first floor one bedroom at the rear and a bathroom.

#### Tenure

Freehold

Guide Prices are issued without responsibility and as a general indication of the current level of the vendor's intentions as to the reserve price, which is the seller's minimum acceptable price at auction the figure below which the auctioneer cannot sell. The sale price whether prior to or at the auction can be above or below the guide price depending upon market activity. Guide Prices can vary up to and including the day of the sale. Updates are available on line at www.bidx1.com