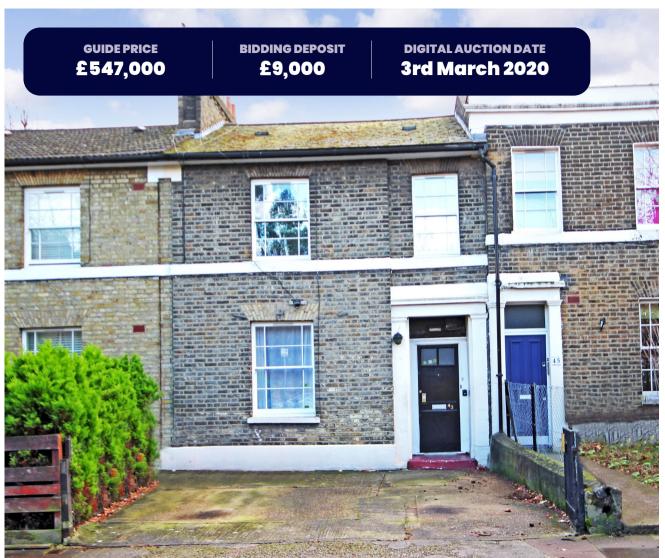

# 43 Knatchbull Road, Camberwell, London, SE5 9QR

A freehold three bedroom mid-terrace house requiring refurbishment with full vacant possession

# **Description**

The property comprised one of a terrace of period two storey houses, set back from the road behind off road parking forecourt.

The property is arranged over ground and first floors with three bedrooms and benefits from a rear garden.

### **Tenure**

Freehold

Guide Prices are issued without responsibility and as a general indication of the current level of the vendor's intentions as to the reserve price, which is the seller's minimum acceptable price at auction the figure below which the auctioneer cannot sell. The sale price whether prior to or at the auction can be above or below the guide price depending upon market activity. Guide Prices can vary up to and including the day of the sale. Updates are available on line at www.bidx1.com