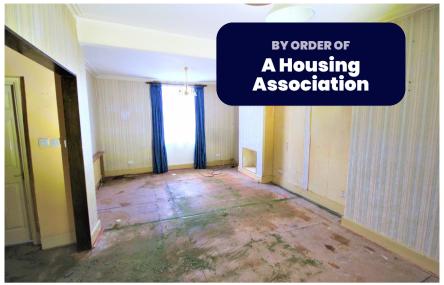

# **Property Summary**

- By order of a major Housing Association
- Freehold three bedroom house
- Refurbishment potential
- Rear garden
- Full vacant possession

The property has seen some improvement works including a disabled access wet room/shower room but will benefit from updating and offers an opportunity to develop the accommodation further.