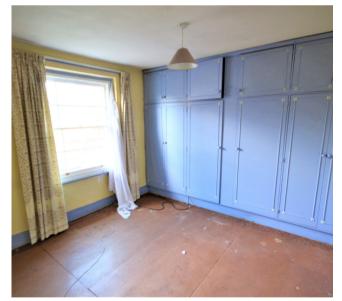

# **Description**

The property comprised one of a terrace of period two storey houses, set back from the road behind off road parking forecourt.

The property is arranged over ground and first floors with three bedrooms and benefits from a rear garden.

The property has seen some improvement works including a disabled access wet room/shower room but will benefit from updating and offers an opportunity to develop the accommodation further.

## **Accommodation**

First floor: Three bedrooms, disabled access wet room

Ground floor: Entrance hall, reception room, kitchen, utility room

Outside: Rear garden, outbuilding

The property benefits from central heating (not tested)