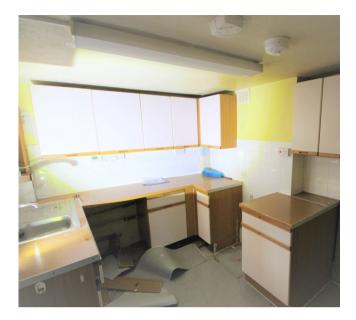

## **Accommodation**

First floor: Three bedrooms, disabled access wet room

Ground floor: Entrance hall, reception room, kitchen, utility room

Outside: Rear garden, outbuilding

The property benefits from central heating (not tested)