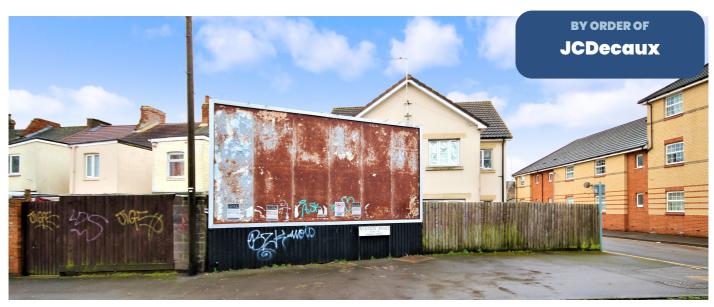

## Advertising hoarding on Station Road, Swindon, Wiltshire SN1 2BD

A prominent leasehold advertising hoarding

### **Description**

A 1 X 48 sheet advertising hoarding fronting Station Road.