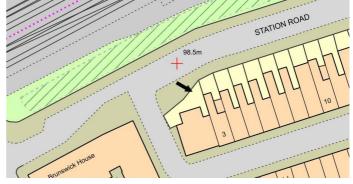

#### Location

Swindon is a large town in Wiltshire, about 35 miles east of Bristol, 35 miles west of Reading. Swindon is 71 miles west of London with the site being located 2.5 miles north of the town centre. The hoarding fronts Station Road and is located r/o Nos.2 and 3 Station.