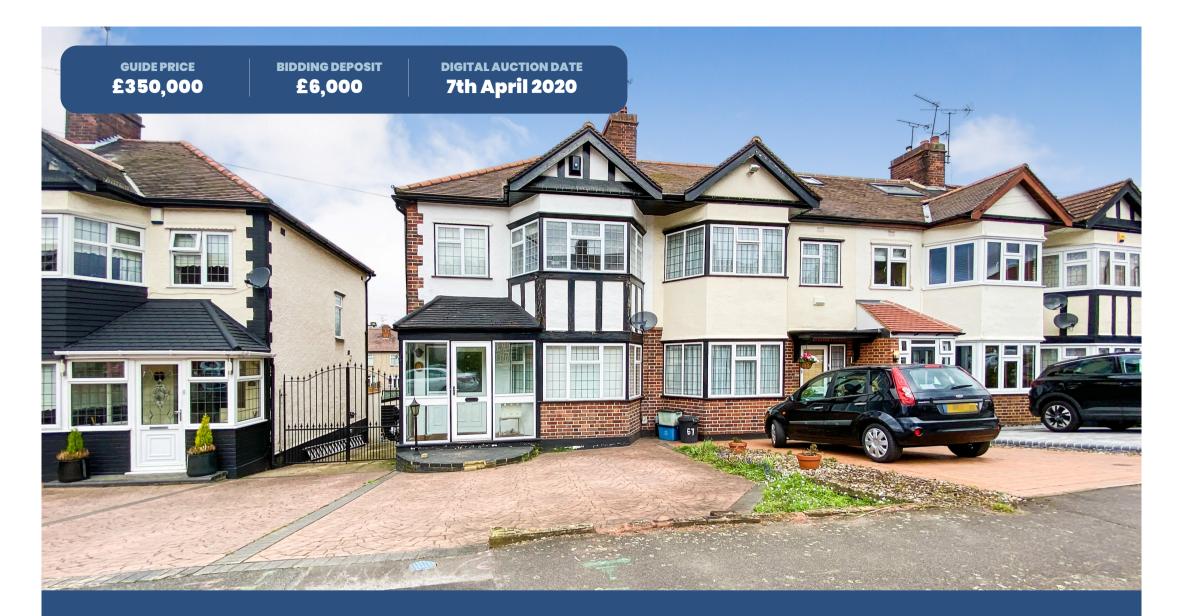

# 65 Westview Drive, Woodford Green, Essex IG8 8LX

Freehold two floor three bedroom end of terrace house with a garage -Full vacant possession

## **Property Summary**

- BY ORDER OF THE TRUSTEES IN BANKRUPTCY
- Three bedrooms
- In need of refurbishment
- Front driveway and rear garden
- Detached garage
- Full vacant possession

## Accommodation

First floor: Three bedrooms, bathroom/wc Ground floor: Reception room, dining room, kitchen, conservatory, cellar Outside: Front driveway and rear garden, garage