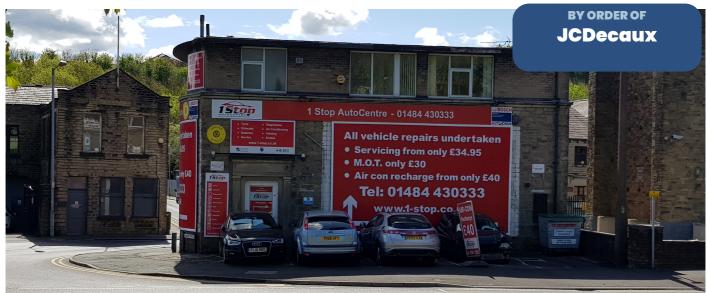

## **Description**

Two former advertising hoardings located on the gable walls of this commercial building currently used by 1 Stop Auto Centre.

#### **Tenure**

Leasehold for 85 years from 10/08/1976 at a ground rent of £2 per annum

These Particulars were downloaded from BidXl.com. Buyers are strongly advised and assumed to have returned to BidXl.com to read the full terms and conditions associated with this lot, and check the Special Conditions and any applicable Addendum, prior to bidding. Additional costs, charges and encumbrances may apply for Buyers once they have made a successful bid in relation to a property. Where a guide price (or range of prices) is given, that guide is the minimum price at which, or range of prices within which, the seller may be prepared to sell on the date on which the guide price, or range of prices, is published. Please see full disclaimer on BidXl.com for limitations regarding the liability of BidXl.