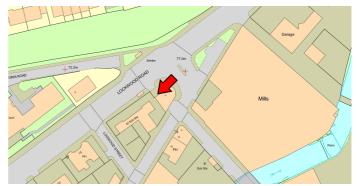

#### Location

Lockwood is an area of Huddersfield that lies 14 miles south west of Leeds, west of Wakefield and north of Sheffield. As well as 24 miles north east of Manchester. The advertising hoardings are located on Lockwood Road on its junction with Albert Street. Lockwood is located less than a mile from Huddersfield town Centre.