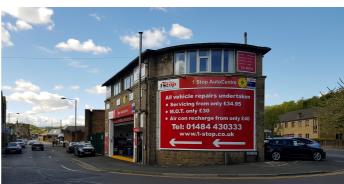

## **Description**

Two former advertising hoardings located on the gable walls of this commercial building currently used by 1 Stop Auto Centre.