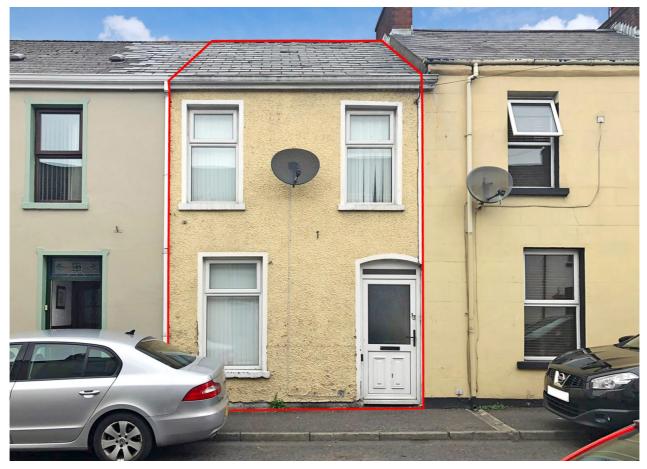

# 13 Ivy Terrace, Derry, County Londonderry BT48 6TD

Freehold two-floor terraced house arranged as two self-contained flats - Investment

## **Property Summary**

- Freehold terraced house arranged as two x one bedroom selfcontained flats (not verified)
- Subject to occupational tenancies (not verified)
- Total gross internal floor area 80 sq.m (861.2 sq.ft)