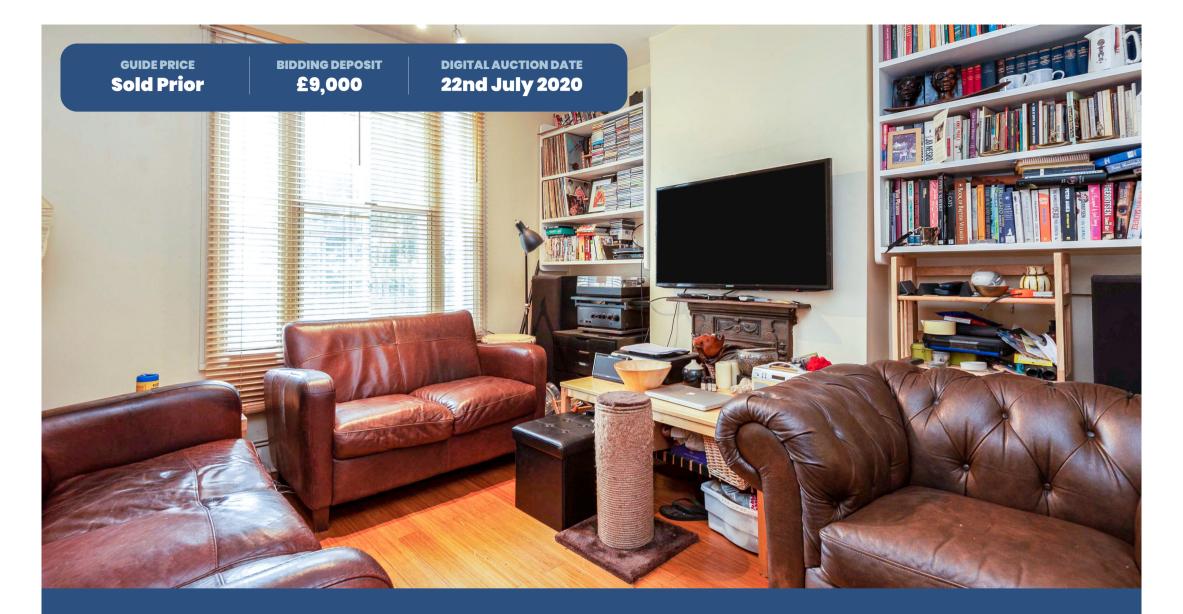

## Description

Providing scope for renovation and modernisation, this fantastic 3 bedroom Victorian mid-terrace house benefits from a private rear garden

## Accommodation

First floor: Two bedrooms, bathroom/wc Ground floor: Reception room, bedroom, kitchen Outside: Front and rear gardens