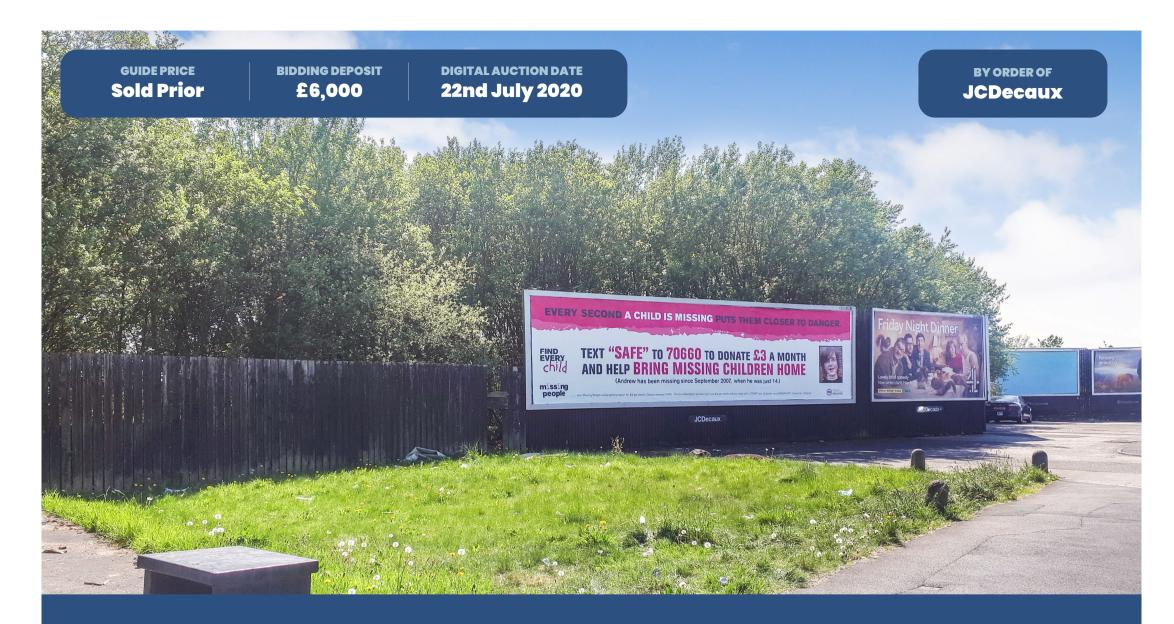

# Description

An irregular shaped site that totals 4,654 sq m (50,095 sq ft) or 0.465 hectares (1.15 acres) that has recently been used for 3 x 96 sheet and 2 x 48 sheet advertising hoardings fronting Liverpool Road. The land to the rear of site is over-grown but would suit a possible development, subject to obtaining any necessary consents.