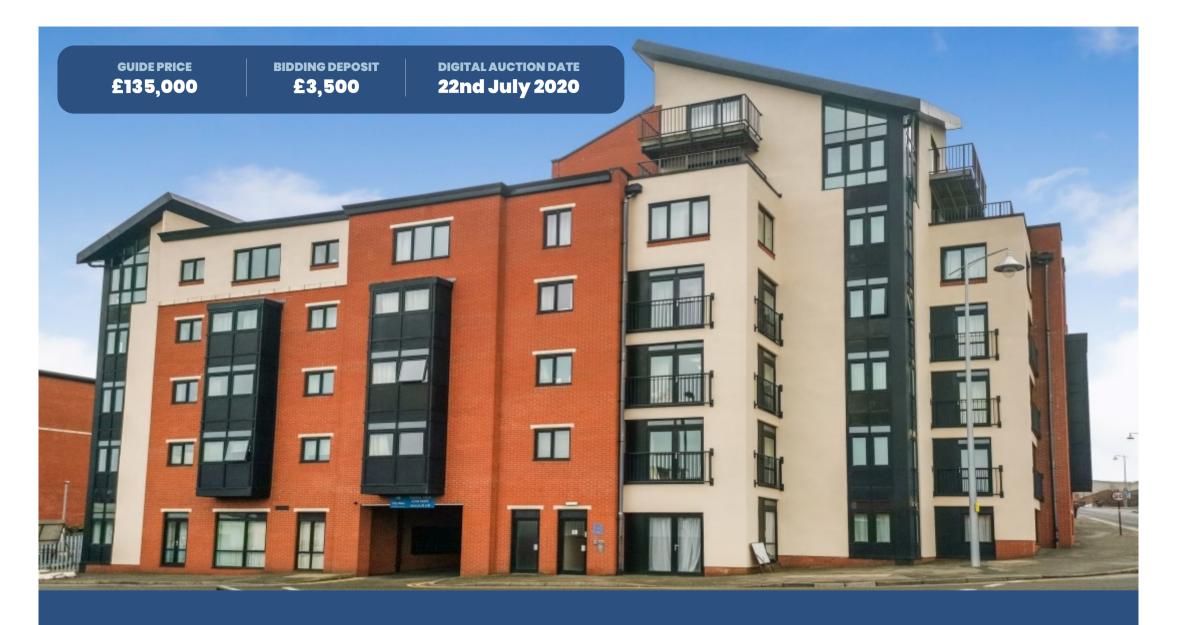

# Apartment 60, Arena View, 30 Clement Street, Birmingham, West Midlands B1 2SL

Long leasehold sixth floor purpose built flat - Full vacant possession

# **Property Summary**

- · Long leasehold sixth floor, modern block
- Two bedroom, two bathroom duplex apartment with balcony
- Approximate area 83 sq m (893 sq ft)
- Centrally located
- Full vacant possession

## Location

Situated on the corner of Clement Street and King Edwards Road. Public transport includes Birmingham Snow Hill and Birmingham New Street railway stations. Shopping amenities are at Bullring and Grand Central Shopping centres. Recreation facilities can be found locally.