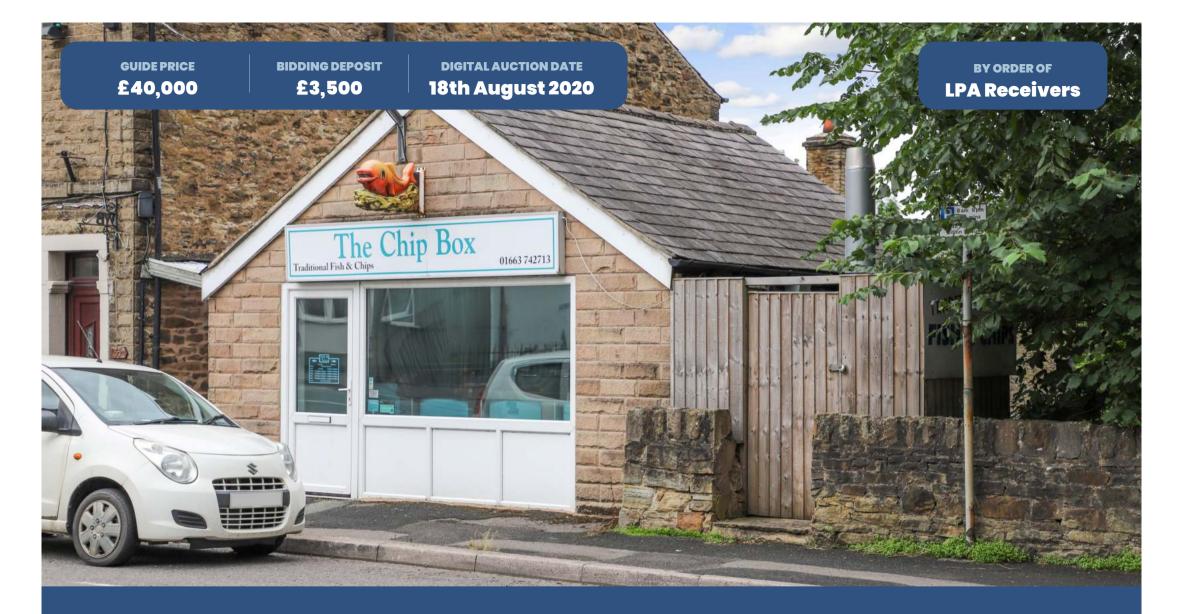

# 53 Buxton Road, Furness Vale, High Peak, SK23 7PL

Freehold neighbourhood retail unit with vacant possession

## Location

Furness Vale is a village in the High Peak district of Derbyshire approximately 9 miles north of Buxton, 5 miles north-west of Chapel-en-le-Frith and 15 miles south-east of Manchester.

The property is situated on the east side of Buxton Road (A6). close to the junction with Old Road and just to the north of Furnell Vale mainline station.

## Description

The property comprises a single storey building of brick construction beneath a pitched slate roof arranged as a ground floor retail unit with basement.