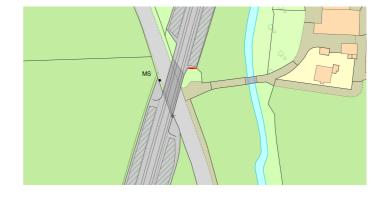

#### Location

Adlington is a town and civil parish in Lancashire near the West Pennine Moors and about three miles south of Chorley. The site is located on the east side of London Road (A523) and Northern Railway line near New Mill House Farm.