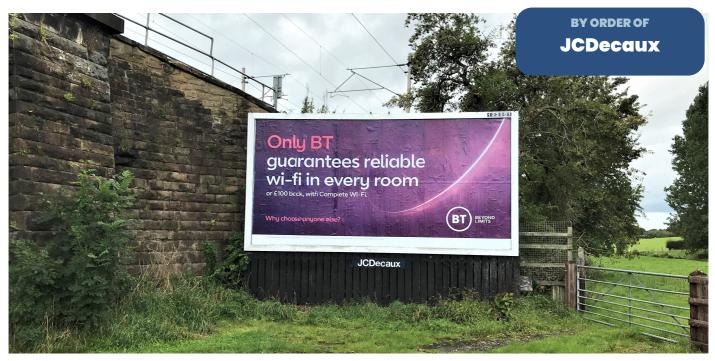

## Advertising hoarding at London Road, Adlington, Macclesfield, Cheshire SK10 4DU

Freehold 1X 48 sheet advertising hoarding with road and rail visibility

#### **Property Summary**

- Freehold advertising hoarding
- Road and rail frontage
- Vacant possession

#### Description

A small rectangular freehold site that holds a 48 sheet advertising hoarding panel.