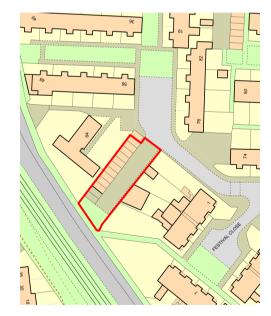

### Location

Situated on a quiet cul-de-sac off Reddy Road. Public transport includes Erith and Slade Green railway stations. Shopping amenities are at Manor Road. Recreation facilities can be found at Slade Green.

## **Description**

A broadly rectangular shaped site located on the edge of parkland with twelve existing lock-up garages having direct vehicular access onto Betsham Road.

Shovel ready site with Building Regs approved