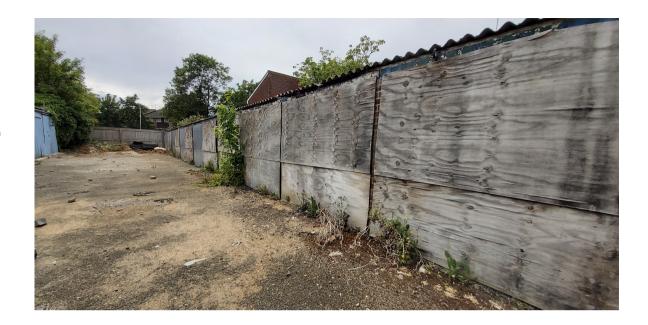

## **Description**

A broadly rectangular shaped site located on the edge of parkland with twelve existing lock-up garages having direct vehicular access onto Betsham Road.

Shovel ready site with Building Regs approved