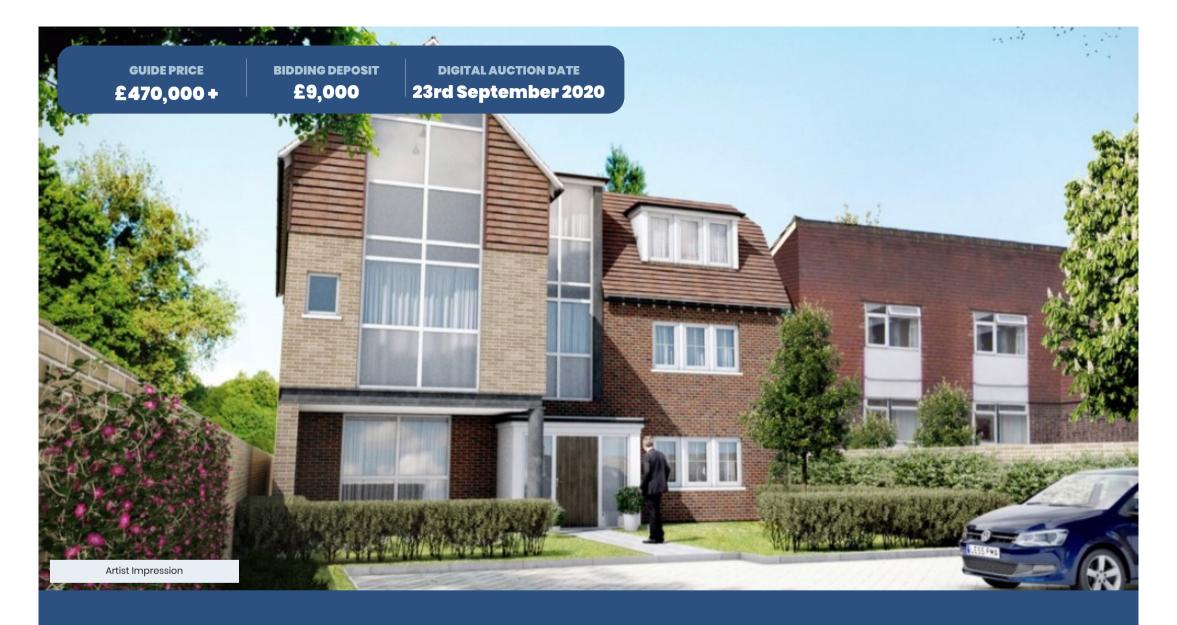

# Garage Site Betsham Road, Erith, Kent DA8 2BG

Freehold garage site with planning permission for the erection of 6 self-contained apartments - Full vacant possession

## **Property Summary**

- Freehold garage site with planning permission for 6 self-contained flats
- 4 x 1 bedroom and 2 x 2-bedroom flats
- Full vacant possession

## **Description**

A broadly rectangular shaped site located on the edge of parkland with twelve existing lock-up garages having direct vehicular access onto Betsham Road.

Shovel ready site with Building Regs approved