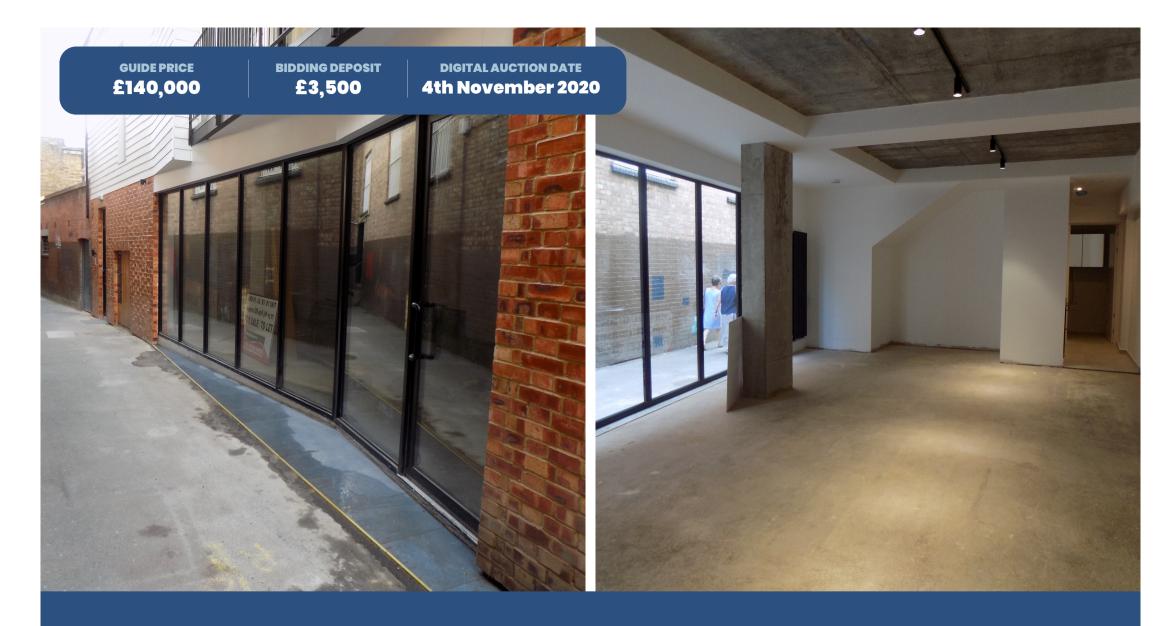

# Description

A newly built, self-contained ground floor commercial unit with use class E (incl. AI, A2, BI, DI and D2 uses) that forms part of an attractive 3 storey development with residential accommodation above. The property includes 3m ceiling height, DDA compliant WC, newly fitted fully glazed shop front, gas central heating, mechanical ventilation, fitted kitchen and cycle parking area. The unit is ready for immediate occupation.