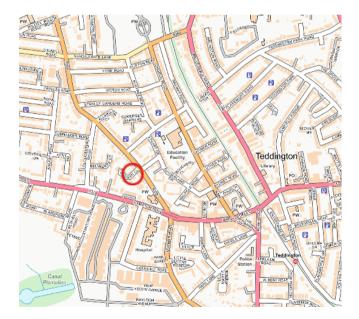

#### Location

Situated within a quiet residential cul-de-sac off Stanley Road within the London Borough of Richmond. Public transport includes Teddington railway station. Shopping amenities are on Broad Street. Recreation facilities can be found at Bushy Park.