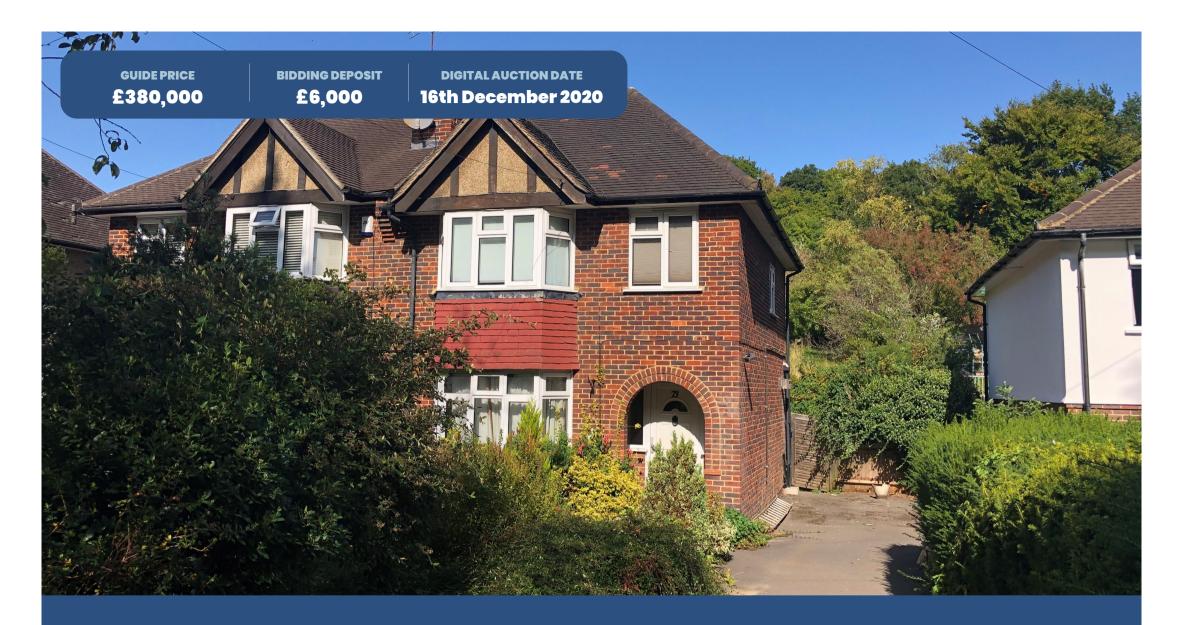

# 73 Chipstead Lane, Lower Kingswood, Tadworth, KT20 6RD

Freehold two floor three bedroom semi-detached house with large rear garden - Full vacant possession

## **Property Summary**

- Freehold two floor three bedroom semi-detached house with large rear garden
- Full vacant possession
- Off street parking for a number of cars
- Large front and rear gardens
- GIA approximately 88 sq.m (946 sq.ft)
- 6 week completion period available

### **Accommodation**

**First floor:** Three bedrooms, bathroom/wc **Ground floor:** Two reception rooms, kitchen

Outside: Off street parking, front and rear gardens

The property benefits from central heating (not tested) and double glazing.