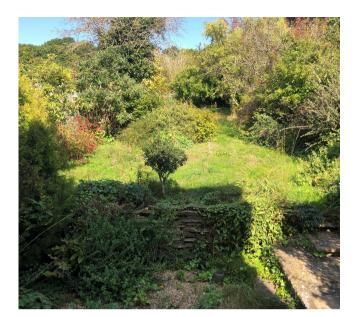

## **Property Summary**

- Freehold two floor three bedroom semi-detached house with large rear garden
- Full vacant possession
- Off street parking for a number of cars
- Large front and rear gardens
- GIA approximately 88 sq.m (946 sq.ft)
- 6 week completion period available

### **Accommodation**

**First floor:** Three bedrooms, bathroom/wc **Ground floor:** Two reception rooms, kitchen

Outside: Off street parking, front and rear gardens

The property benefits from central heating (not tested) and double glazing.