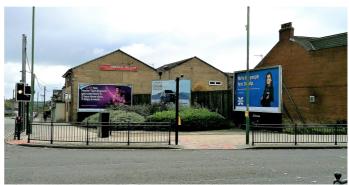

## **Description**

A roughly rectangular shaped site of about 305 sq m (3,283 sq ft) or 0.03 hectares (0.08 acres) that currently has 3x 48 sheet advertising hoardings. The site could be suitable for a number of alternative uses including development, subject to obtaining any necessary consents.