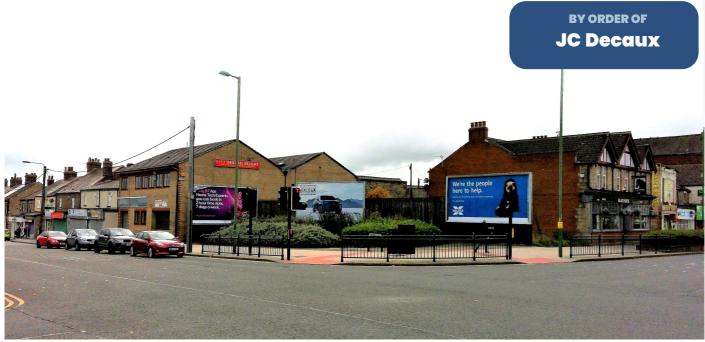

### Location

Consett is a town in north-west County Durham, about 14 miles south-west of Newcastle upon Tyne. The site is located on the west side of Station Road on its junction with Front Street in a mixed use grea.

## **Description**

A roughly rectangular shaped site of about 305 sq m (3,283 sq ft) or 0.03 hectares (0.08 acres) that currently has 3x 48 sheet advertising hoardings. The site could be suitable for a number of alternative uses including development, subject to obtaining any necessary consents.