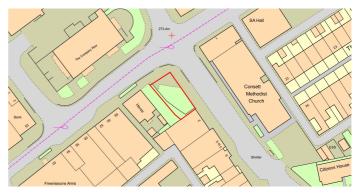

## **Description**

A roughly rectangular shaped site of about 305 sq m (3,283 sq ft) or 0.03 hectares (0.08 acres) that currently has 3x 48 sheet advertising hoardings. The site could be suitable for a number of alternative uses including development, subject to obtaining any necessary consents.