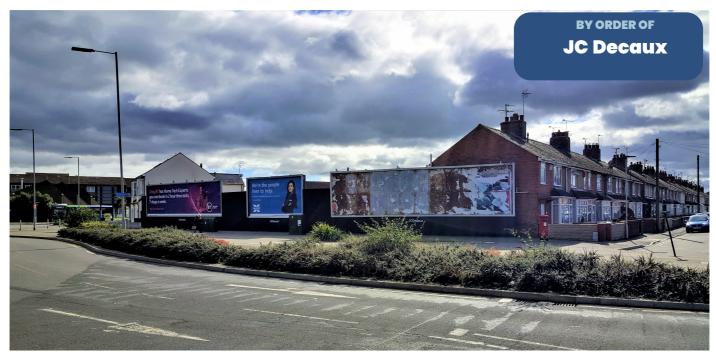

#### Location

Rodbourne is a suburb of Swindon, north of the town centre and about 0.9 miles north west of Swindon railway station. The site fronts Rodbourne Road, but is on its junction with Bruce Street in a mixed use area.

#### Description

An irregular shaped site of about 232.20 sq m (2,499 sq ft) or about 0.023 hectares (0.057 acres) that currently has 1x48 sheet and 2x96 sheet advertising hoardings.