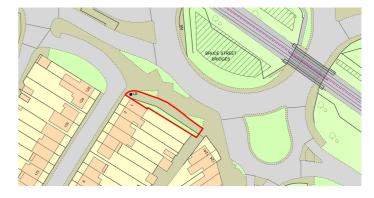

#### Location

Rodbourne is a suburb of Swindon, north of the town centre and about 0.9 miles north west of Swindon railway station. The site fronts Rodbourne Road, but is on its junction with Bruce Street in a mixed use area.

#### Description

An irregular shaped site of about 232.20 sq m (2,499 sq ft) or about 0.023 hectares (0.057 acres) that currently has 1x48 sheet and 2x96 sheet advertising hoardings.