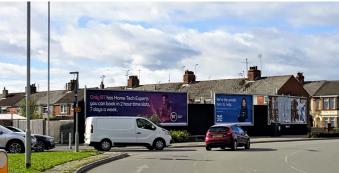

#### Description

An irregular shaped site of about 232.20 sq m (2,499 sq ft) or about 0.023 hectares (0.057 acres) that currently has 1x48 sheet and 2x96 sheet advertising hoardings.