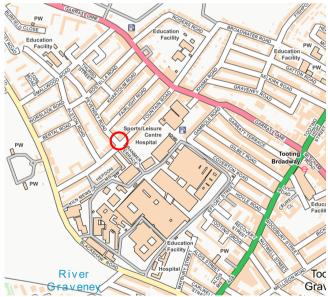

#### Location

Situated between Fountain Road and Fairlight Road within walking distance of St George's Hospital. Public transport includes Tooting Broadway Underground Station (Northern Line) and Haydons Road Railway Station. Shopping amenities are at Garrett Lane and Tooting High Street. Recreation facilities can be found at Wandle Meadow Nature Park.