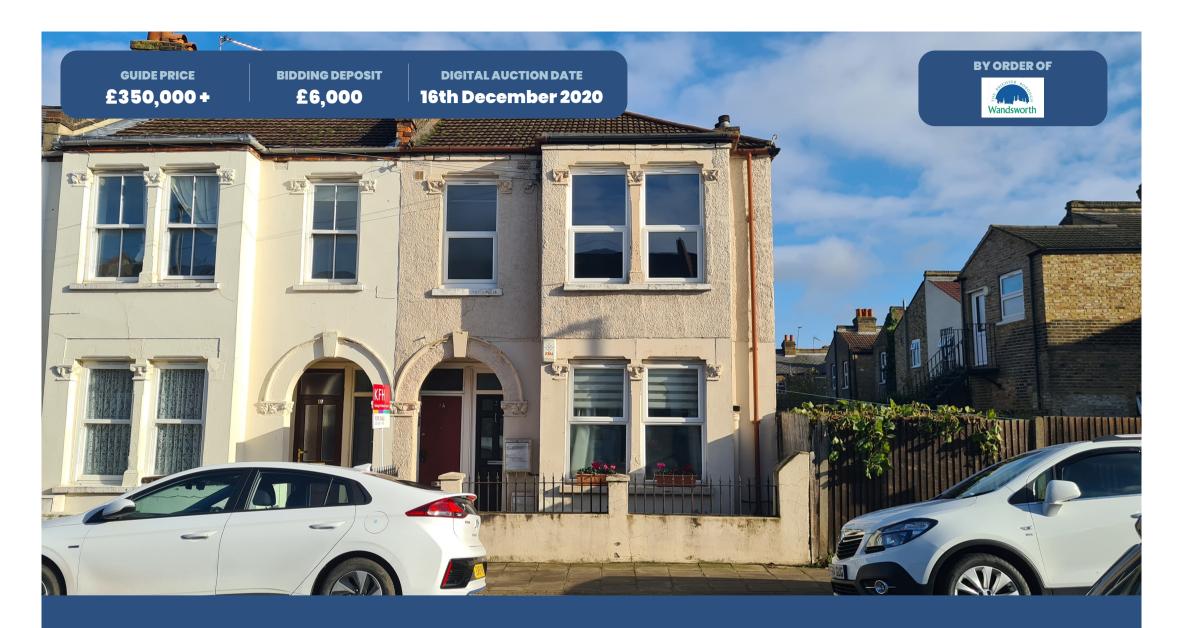

# 2A Pevensey Road, Tooting, London, SW17 0HW

Long leasehold first floor two bedroom purpose built maisonette with garden - Full vacant possession

## **Property Summary**

- · By Order of the London Borough of Wandsworth
- Long leasehold first floor two bedroom purpose built maisonette
- Full vacant possession
- Private garden
- Extended 10 week completion available