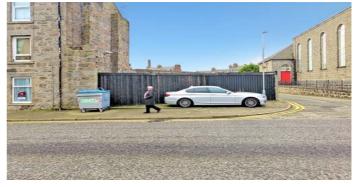

## **Description**

An irregular shaped former advertising site of about 24.72 sq m (266 sq ft). The hoardings have now been removed, but may be re-instated, subject to any necessary consents. Parking may be another possible use.