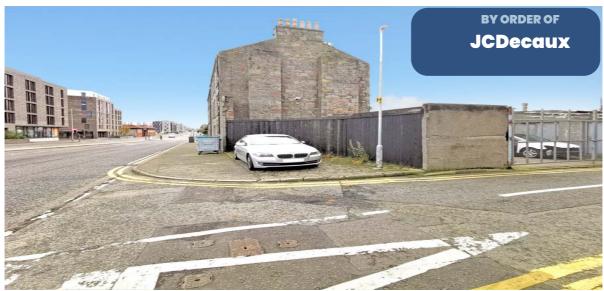

#### Location

Aberdeen is a port city in northeast Scotland, where the Dee and Don rivers meet the North Sea. With an offshore petroleum industry, the city is home to an international population. The site is located on the south side of Powis Place (A96) on the corner with Powis Lane in a mixed use area about 0.7 miles north west of Aberdeen City centre.

## **Description**

An irregular shaped former advertising site of about 24.72 sq m (266 sq ft). The hoardings have now been removed, but may be re-instated, subject to any necessary consents. Parking may be another possible use.