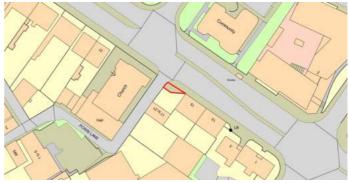

# Land at Powis Place, Aberdeen, Aberdeenshire AB25 3TR

Heritable former advertising site of about 24.72 sq m (266 sq ft)

## **Property Summary**

- · Heritable former advertising site
- Totals about 24.72 sq m (266 sq ft)

## **Description**

An irregular shaped former advertising site of about 24.72 sq m (266 sq ft). The hoardings have now been removed, but may be re-instated, subject to any necessary consents. Parking may be another possible use.