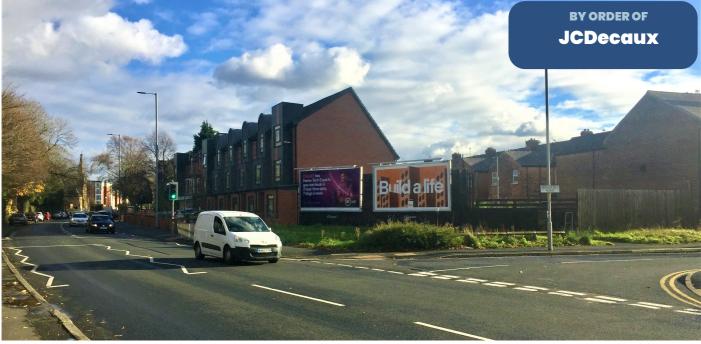

## Land at Moss Lane East/Salisbury Street, Manchester, Lancashire M14 4ND

A freehold site of about 550 sq m ( 5,920 sq ft) - 0.055 hectares ( 0.1359 acres)

#### **Property Summary**

- A freehold site of about 550 sq m (5,920 sq ft)
- Currently used for advertising, but may be suitable for development, subject to consents
- Prominent corner location

#### Location

Moss Side is an inner-city area of Manchester, about 1.9 miles south of the city centre. The site occupies a prominent corner position on Moss Lane East with Broadfield Road in a mainly residential area.

#### Description

An irregular shaped site of about 550 sq m (5,920 sq ft) - 0.055 hectares (0.1359 acres) that currently has 2 x 48 sheet advertising hoardings, but that may be suitable for possible development, subject to obtaining any necessary consents.