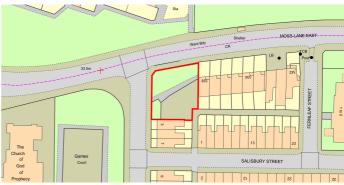

## Land at Moss Lane East/Salisbury Street, Manchester, Lancashire M14 4ND

A freehold site of about 550 sq m ( 5,920 sq ft) - 0.055 hectares ( 0.1359 acres)

#### **Property Summary**

- A freehold site of about 550 sq m (5,920 sq ft)
- Currently used for advertising, but may be suitable for development, subject to consents
- Prominent corner location

#### Description

An irregular shaped site of about 550 sq m (5,920 sq ft) - 0.055 hectares (0.1359 acres) that currently has 2 x 48 sheet advertising hoardings, but that may be suitable for possible development, subject to obtaining any necessary consents.