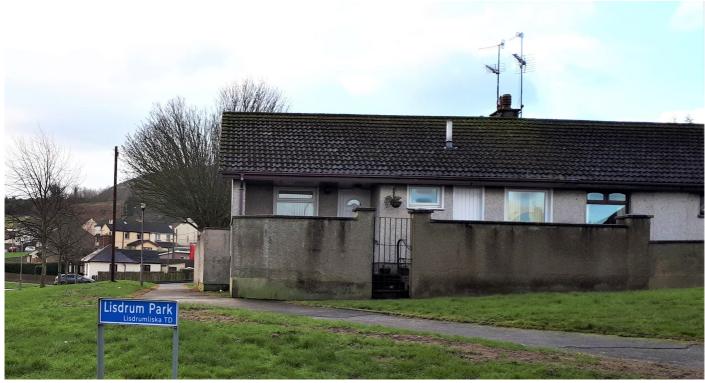

# 2 Lisdrum Park, Cloughoge, Newry, County Down **BT358QF**

Freehold semi-detached one bedroom bungalow - Investment

## **Property Summary**

- Freehold semi-detached one bedroom bungalow
- Investment producing €6,180 per annum
- GIA approximately 50 sq.m (538 sq.ft)

### Accommodation

Reception room, kitchen, bedroom, bathroom/wc Outside: Rear Garden

**Tenancy**Held on AST from 2009 (holding over) at a rent of €6,180 per

These Particulars were downloaded from BidXl.com. Buyers are strongly advised and assumed to have returned to BidXl.com to read the full terms and conditions associated with this lot, and check the Special Conditions and any applicable Addendum, prior to bidding. Additional costs, charges and encumbrances may apply for Buyers once they have made a successful bid in relation to a property. Where a guide price (or range of prices) is given, that guide is the minimum price at which, or range of prices within which, the seller may be prepared to sell on the date on which the guide price, or range of prices, is published. Please see full disclaimer on BidX1.com for limitations regarding the liability of BidX1.