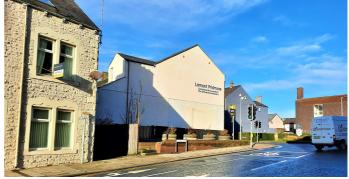

## Land at Oxford Street, Workington, Cumbria CA14 2LZ

Freehold corner site of about 110 sq m (1,184 sq ft)

### **Property Summary**

- Freehold corner site of about 110 sq m (1,184 sq ft)
- Former advertising hoarding site (X2 48 sheet)
- May suit alternative uses, subject to consents
- Vacant possession

**Description** 

An irregular shaped corner former advertising hoarding site (X2 48 sheet) of about 110 sq m (1,184 sq ft) or 0.011 hectares (0.027 acres).

Plannina

Allerdale Borough Council (0303 1231702) www.allerdale.gov.uk