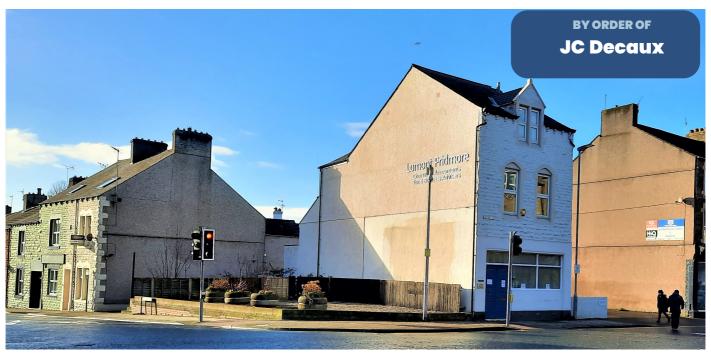

## Land at Oxford Street, Workington, Cumbria CA14 2LZ

Freehold corner site of about 110 sq m (1,184 sq ft)

### **Property Summary**

- Freehold corner site of about 110 sq m (1,184 sq ft)
- Former advertising hoarding site (X2 48 sheet)
- May suit alternative uses, subject to consents
- Vacant possession

#### Location

Workington is a coastal town and civil parish at the mouth of the River Derwent on the west coast of Cumbria. The site is located in a mixed use area, on Oxford Street on its junction with Vulcan's Lane.

**Description** 

An irregular shaped corner former advertising hoarding site (X2 48 sheet) of about 110 sq m (1,184 sq ft) or 0.011 hectares (0.027 acres).

Plannina

Allerdale Borough Council (0303 1231702) www.allerdale.gov.uk