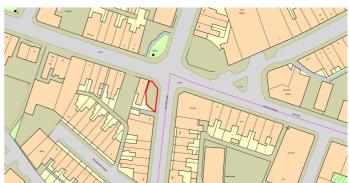

## Land at Oxford Street, Workington, Cumbria CA14 2LZ

Freehold corner site of about 110 sq m (1,184 sq ft)

#### Location

Workington is a coastal town and civil parish at the mouth of the River Derwent on the west coast of Cumbria. The site is located in a mixed use area, on Oxford Street on its junction with Vulcan's Lane.

**Description** 

An irregular shaped corner former advertising hoarding site (X2 48 sheet) of about 110 sq m (1,184 sq ft) or 0.011 hectares (0.027 acres).

Plannina

Allerdale Borough Council (0303 1231702) www.allerdale.gov.uk