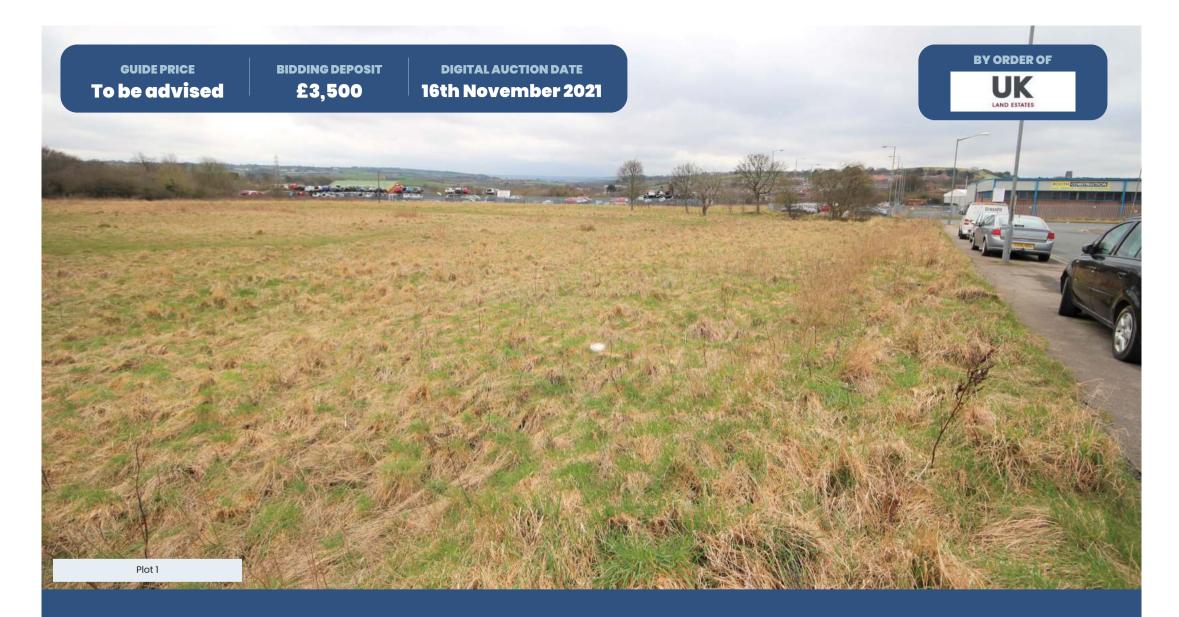

Description

Plot I comprises a significant cleared and prominent development site on this popular estate. It fronts and is accessed off Wandales Road, with an extensive road frontage, and extends to approx 4 acres (1.19 ha).