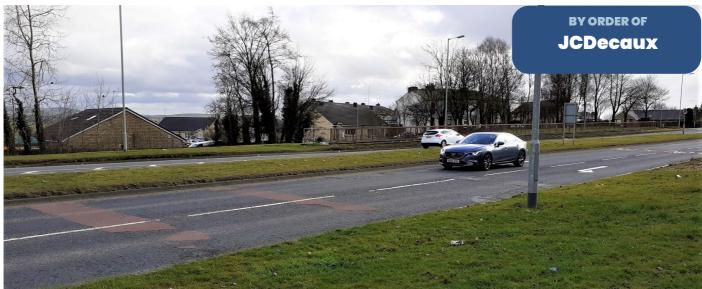

# **Description**

An irregular shaped site formerly used as an advertising site of about 164 sq m (1,765 sq ft). The site is grassland and forms part of the verge

#### Location

Rochdale is a large town in Greater Manchester, at the foothills of the South Pennines in the dale on the River Roch, 5 miles north-west of Oldham and 10 miles north-east of Manchester. The site is located on the of the Halifax Road (A58) north of Spring Mill Walk.