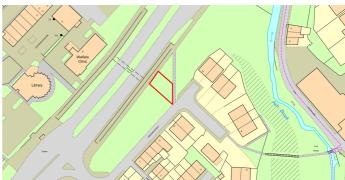

# **Description**

An irregular shaped site formerly used as an advertising site of about 164 sq m (1,765 sq ft). The site is grassland and forms part of the verge