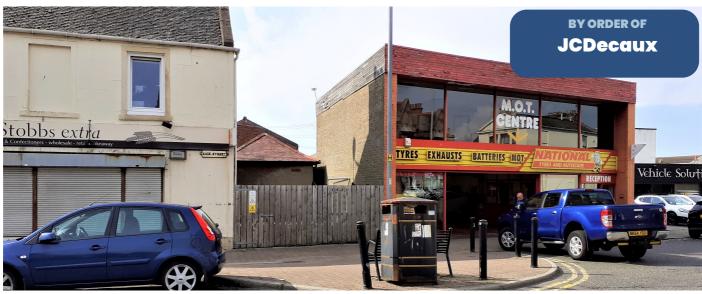

### Location

Ayr "Mouth of the River Ayr" is a town situated on the southwest coast of Scotland. with Braehead being located about 1 mile north of Ayr. The site is located at the junction of Main Street and Peebles Street next door to National Tyres.

# **Description**

A roughly rectangular shaped site of about 52 sq m (560 sq ft) that was used as an advertising site, but is now fenced off.