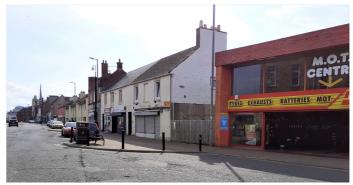

### Location

Ayr "Mouth of the River Ayr" is a town situated on the southwest coast of Scotland. with Braehead being located about 1 mile north of Ayr. The site is located at the junction of Main Street and Peebles Street next door to National Tyres.

# **Description**

A roughly rectangular shaped site of about 52 sq m (560 sq ft) that was used as an advertising site, but is now fenced off.