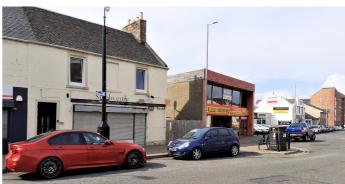

### Location

Ayr "Mouth of the River Ayr" is a town situated on the southwest coast of Scotland. with Braehead being located about 1 mile north of Ayr. The site is located at the junction of Main Street and Peebles Street next door to National Tyres.

# **Description**

A roughly rectangular shaped site of about 52 sq m (560 sq ft) that was used as an advertising site, but is now fenced off.