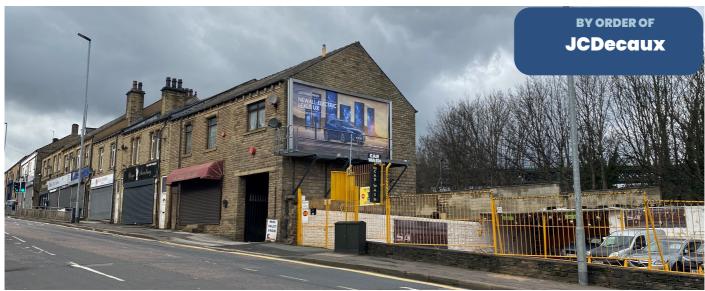

# Flank wall at 200 Manchester Road, Huddersfield, West Yorkshire HD1 3JF

Long leasehold advertising hoarding on flank wall.

#### Location

Huddersfield is a large market town in Kirklees in West Yorkshire, close to the Pennines, 14 miles south-west of Leeds, 12 miles west of Wakefield, 23 miles north-west of Sheffield and 24 miles north-east of Manchester. The hoarding is located on the north side on Manchester Road (A62) 1 mile south-west of the town centre.

## **Description**

An advertising hoarding on the wall of 200 Huddersfield Road and the right of way at all time along the passageway to maintain the hoarding.