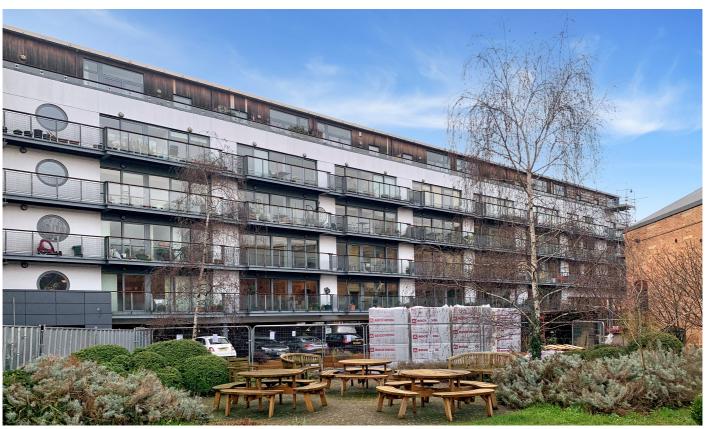

# Flat 43 Iron Works, 58 Dace Road, London, E3 2NX

Long leasehold fourth floor purpose built three bedroom apartment -Investment

## **Property Summary**

- Long leasehold fourth floor purpose built three bedroom apartment
- Investment
- GIA approximately 75 sq.m (807 sq.ft)

#### Location

Situate off Dace Road opposite the junction with Bream Street. Public transport includes Hackney Wick Overground Station. Shopping amenities are at Roman Road. Recreation facilities can be found at the nearby Queen Elizabeth Olympic Park