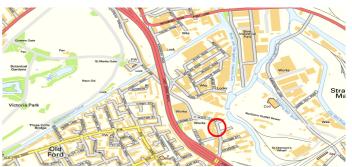

#### Location

Situate off Dace Road opposite the junction with Bream Street. Public transport includes Hackney Wick Overground Station. Shopping amenities are at Roman Road. Recreation facilities can be found at the nearby Queen Elizabeth Olympic Park