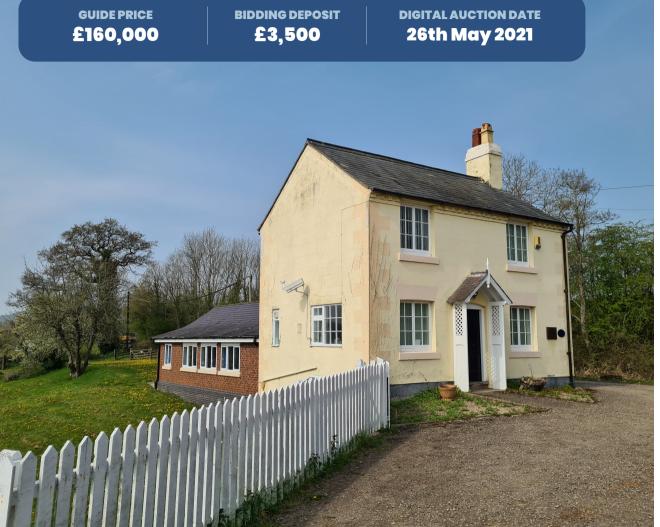

# Burgedin Lock Cottage, Arddleen, Llanymynech, Powys SY22 6RU

Freehold former lock cottage arranged as offices.

Development potential, subject to necessary consents.

## **Description**

The property is a former lock cottage which has been used as a local waterway office for the past 15 years. An extension was added onto the building for use as a function/meeting room.