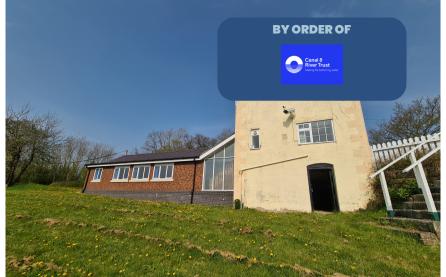

## **Property Summary**

- On the instructions of Canal & River Trust
- Freehold former lock cottage arranged as offices
- Full vacant possession
- Development potential, subject to necessary consents

## **Description**

The property is a former lock cottage which has been used as a local waterway office for the past 15 years. An extension was added onto the building for use as a function/meeting room.